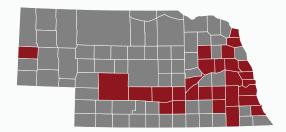

#### **COUNTIES OF NE**

We recommend that you defer from traveling to the Nebraska Counties listed below due to high COVID-19 positive cases.

Douglas

Kearney

Sarpv

Scotts Bluff

Lancaster

Adams

• Buffalo

• Burt

Dodge

Saline

Hall

York

Cuming

 Madison Seward

Nemaha

Platte

Merrick

Saunders

Otoe

Dawson

Colfax

Lincoln

Gage

Dakota

Thurston

Washington

Hamilton

• Cass